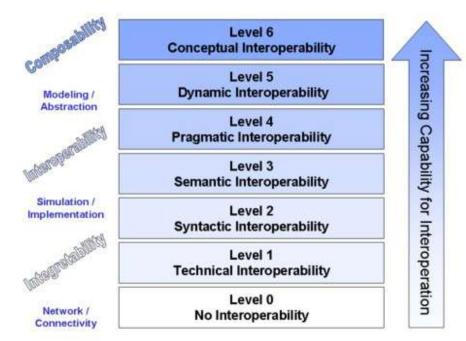

### Concept of interoperability

 Definition: The ability of computer systems or software to exchange and make use of information.

Different levels of connectivity

 EU Higher Education Interoperability framework initiative (aimed at EU – As) Link to the Manifesto for EHEI Framework