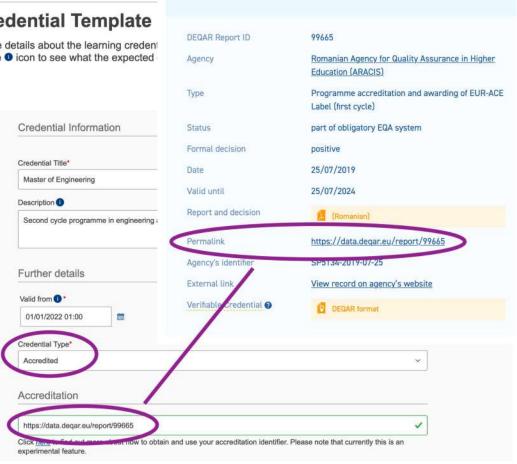

### Export of DEQAR data - European **Digital Credentials for Learning**

europass

EN

Aimed at providers having a valid mandatory report (i.e. accreditation) on programme and institutional level in DEQAR

#### **Edit Credential Template**

European Digital Credentials for Learning > Credential Builder

Work in Europe

europass **European Union** 

Learn in Europe

Please provide details about the learning credent Hover over the 1 icon to see what the expected